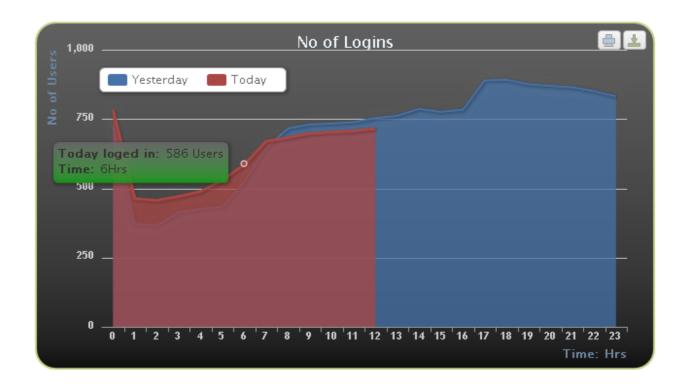

Total User: 36,654 Total Component Associations: 2,045 Avarage Components Per User: 5
Total Components: 419 Avarage User With Per Component: 87

Training RA Users Planning Course Login

| Training RA Users Planning Course L | .ogin |  |
|-------------------------------------|-------|--|
|-------------------------------------|-------|--|