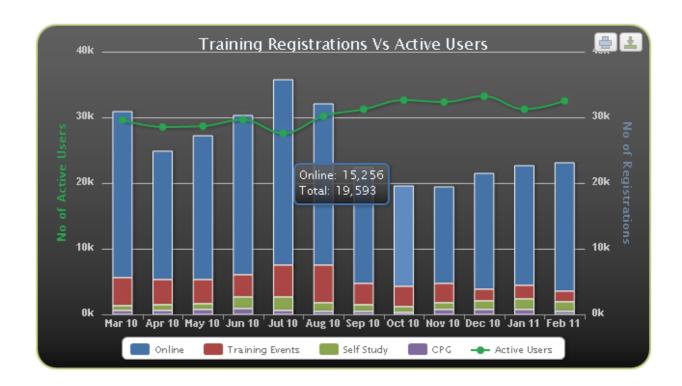

Total User: 36,654 Total Component Associations: 2,045 Avarage Components Per User: 5
Total Components: 419 Avarage User With Per Component: 87

Training RA Users Planning Course Login

| Training RA Users Planning Course L | .ogin |  |
|-------------------------------------|-------|--|
|-------------------------------------|-------|--|