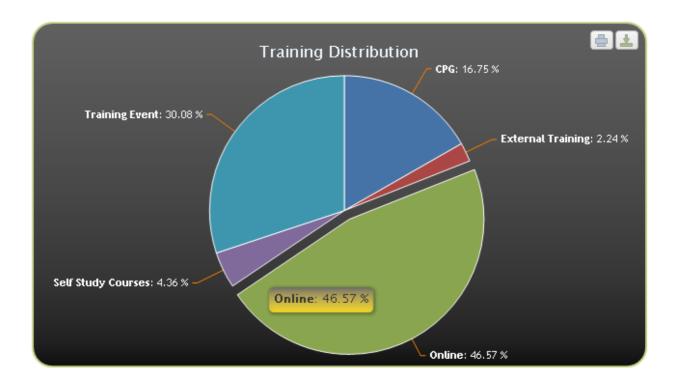

Total User: 36,654 Total Component Associations: 2,045 Avarage Components Per User: 5
Total Components: 419 Avarage User With Per Component: 87

Training RA Users Planning Course Login

| Training RA Users Planning Course L | .ogin |  |
|-------------------------------------|-------|--|
|-------------------------------------|-------|--|