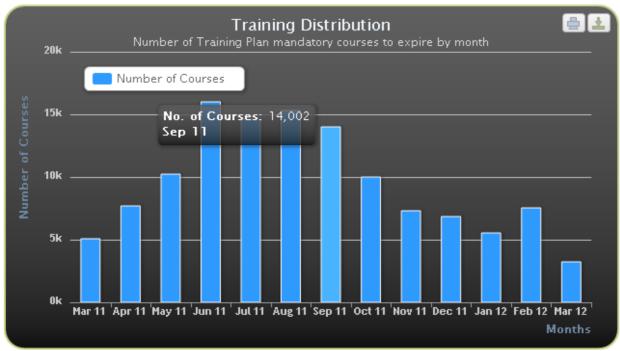

Total User: 36,654 Total Component Associations: 2,045 Avarage Components Per User: 5
Total Components: 419 Avarage User With Per Component: 87

Training RA Users Planning Course Login

| Training RA Users Planning Course L | .ogin |  |
|-------------------------------------|-------|--|
|-------------------------------------|-------|--|