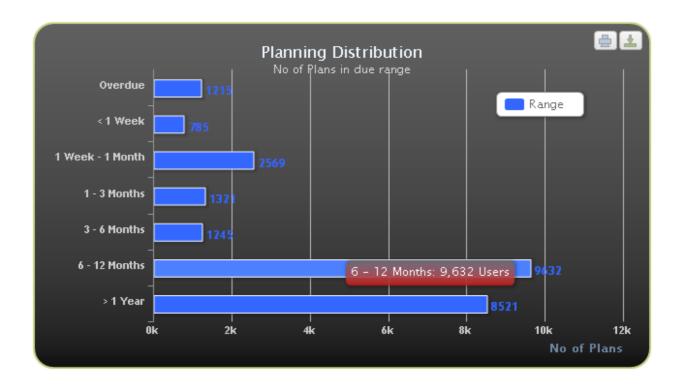

Total User: 36,654 Total Component Associations: 2,045 Avarage Components Per User: 5
Total Components: 419 Avarage User With Per Component: 87

Training RA Users Planning Course Login

| Training RA Users Planning Course L | .ogin |  |
|-------------------------------------|-------|--|
|-------------------------------------|-------|--|